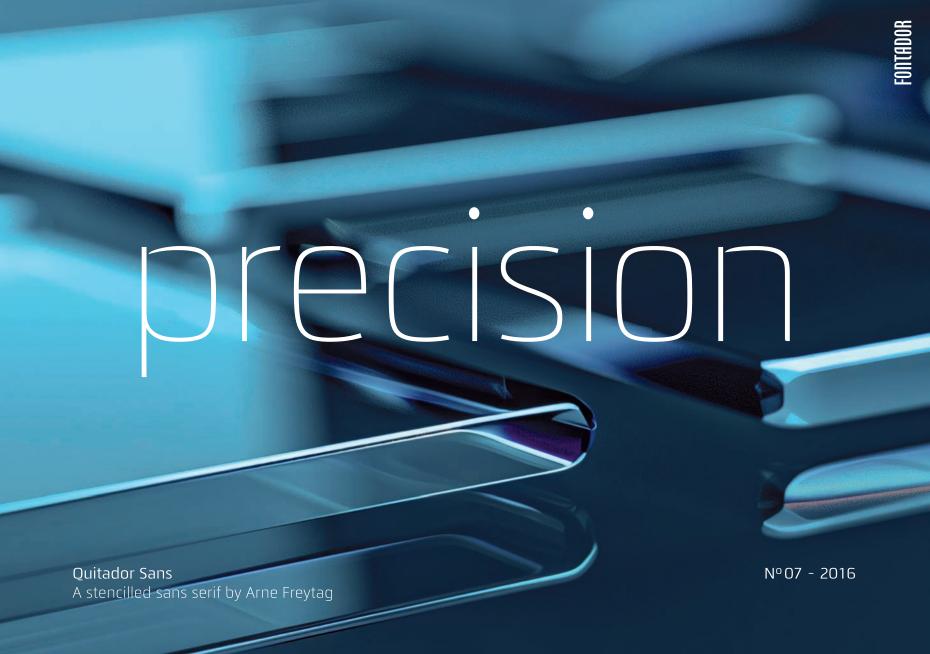

STANDARD LIGATURES

fi fl ffi ffl ff tf qj QJ

DISCRETIONARY LIGATURES

Seventy Months

Indian Summer

Seed Merchant

Club Sandwich

QUITADOR SANS MEDIUM

Superhighway
QUITADOR SANS BOLD ITALIC

**World History** 

QUITADOR SANS EXTRA BOLD ITALIC

Maint factors

OUITADOR SANS ULTRA BOLD ITALIC

Ouitador Sans is a silent dance, where each letter carries the weight of meaning before a sound is ever made. Those soft, rounded tips—are like whispers at the edge of form, holding back the sharpness, offering a moment of gentleness in the geometry. They shape white space as much as the ink itself, allowing breath between lines, a place for the eye to rest. And then, the stencil effect—a deliberate fracture, a gap in the flow. It is not a break, but a passage, where the letter becomes a frame, an invitation to see what lies behind. Like light through a window, the form is both solid and fleeting, hinting at what is there but also what is missing. There is beauty in this incompleteness, in the tension between the bold and the open, the fixed and the free.