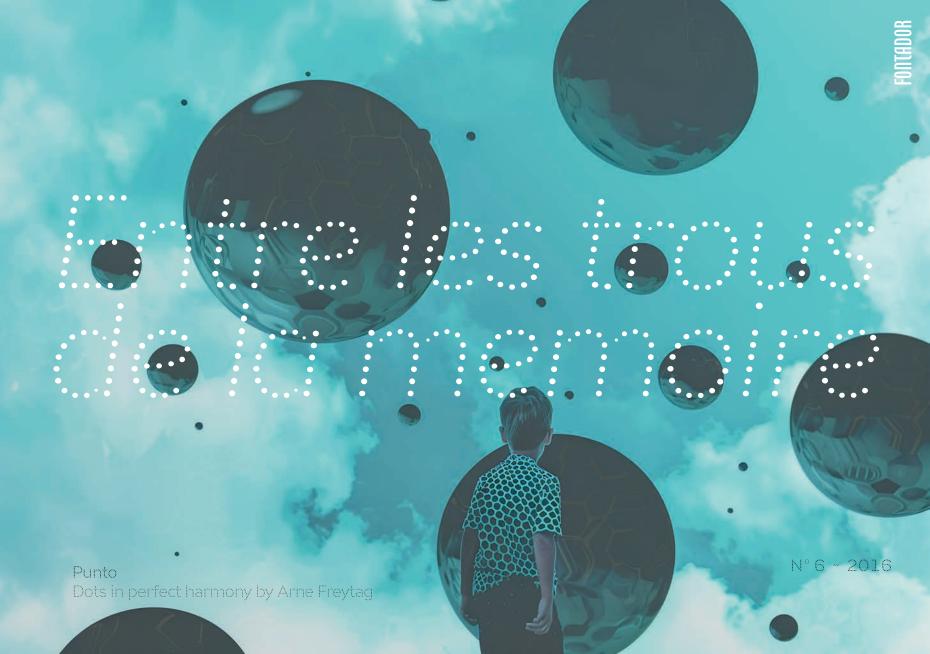

## Superhighways

PUNTO BOLD ITALIC

Fragments of days gone by are hidden in the holes of memory, like dusty books in a forgotten library. Every dot that once seemed so insignificant becomes a portal to another time. A small dot on an old photograph opens the door to a moment of laughter, a note in the corner of a letter unfurls the scent of a summer night long gone. What we thought was lost lingers in these holes: the sound of familiar voices, the flicker of a sunbeam on our skin, the soft whisper of a melody long gone. They are the anchors that connect us to our own history, the little dots that remind us that we have lived loved and that we still carry what once was