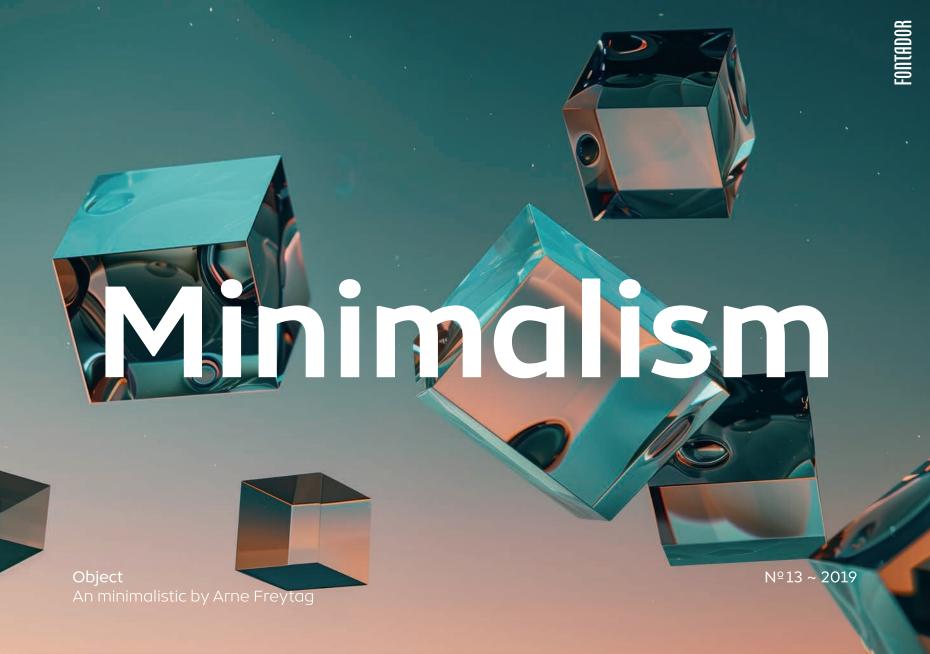

Black Pyramide

**Hot Schocolade** 

OBJECT BOLD OBLIQUE

Reincarnations

**Antemeridians** 

OBJECT BLACK OBLIQUE

In minimalism, it unveils its deepest magic—each letter a whisper drifting through space, liberated from excess. Where emptiness reigns, the written word shines like a star in a clear night sky: simple, yet full of meaning. Every character becomes a quiet heartbeat, pulsing in the stillness of white space. In the absence of abundance, the power of words grows, and the unsaid hovers between the lines, like a melody you can almost hear. Minimalism in writing is like gazing into clear, deep waters – everything unnecessary fades away, leaving only the essence, pure and infinite.