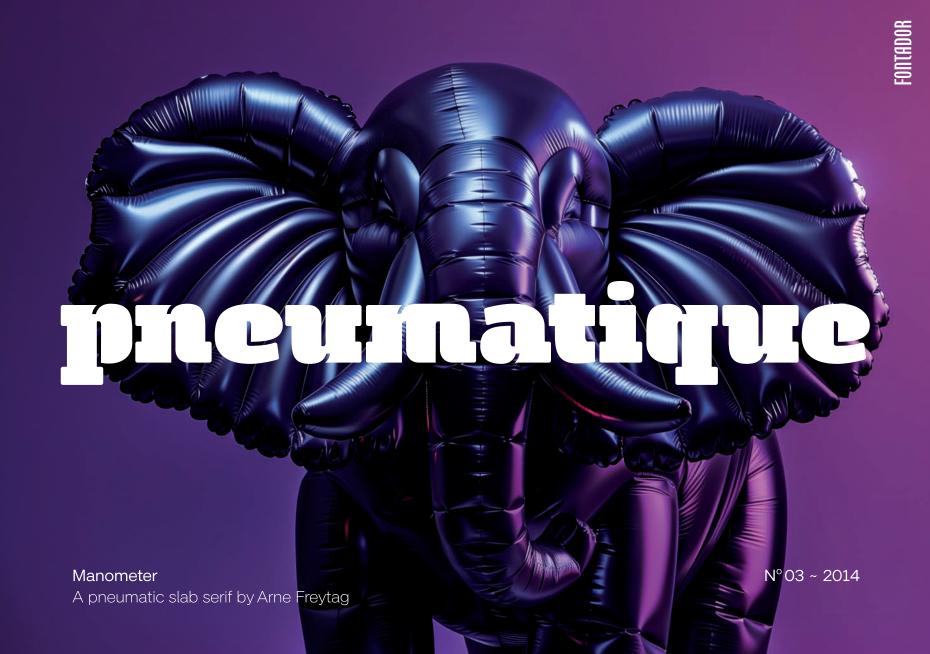

STANDARD LIGATURES

fi fl ffi ffl ff

**DISCRETIONARY LIGATURES** 

Manometer Serif A pneumatic serif by Arne Freytag N° 17 ~ 2023

### Blueface

MANOMETER SERIF HIGH OBLIQUE

EVERY LINE, EVERY WORD, seemed to mean more than its mere meaning. They were like containers, filled with the spirit of pressure that almost burst them. And yet, in this dangerous balance in which the writing existed, there was a strange beauty. It was the beauty of the tension, of the imminent discharge that could be measured by the manometer, but could never be fully explained.