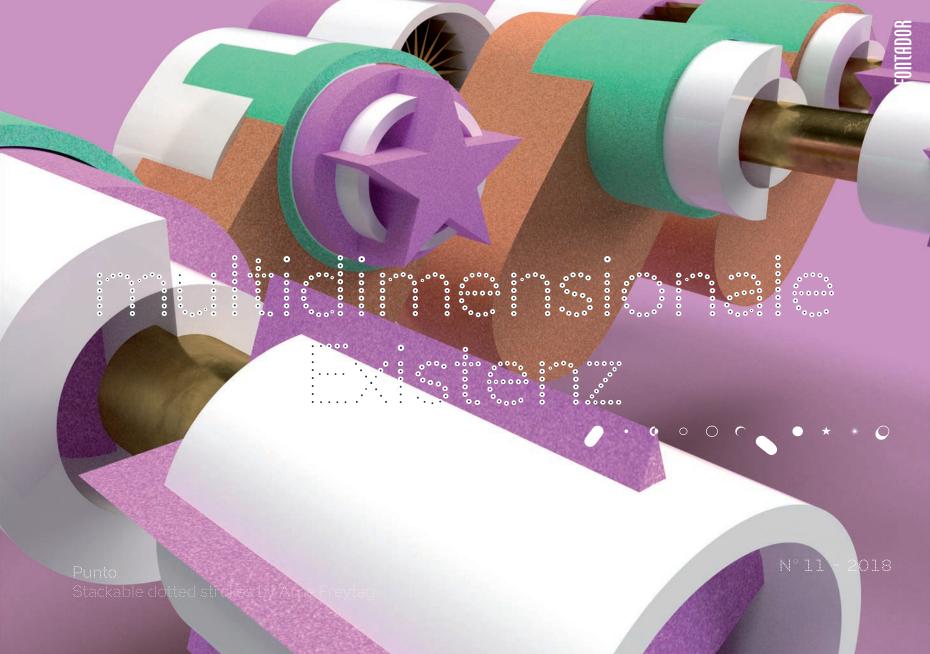

PUNTO POLY SOLID

In the deep expanse of a room, beyond ordinary perception, a world of dots, circles, stars and tubes unfolds. These shapes, seemingly random and yet in perfect harmony, weave an infinite web of possibilities and dreams. The dots, tiny singularities, shimmer like distant stars and lead the eye into undiscovered dimensions. Fach dot is a promise, a silent whisper of something greater waiting to be discovered. They are the building blocks, the seeds of the unknown, ready to connect and create new patterns.