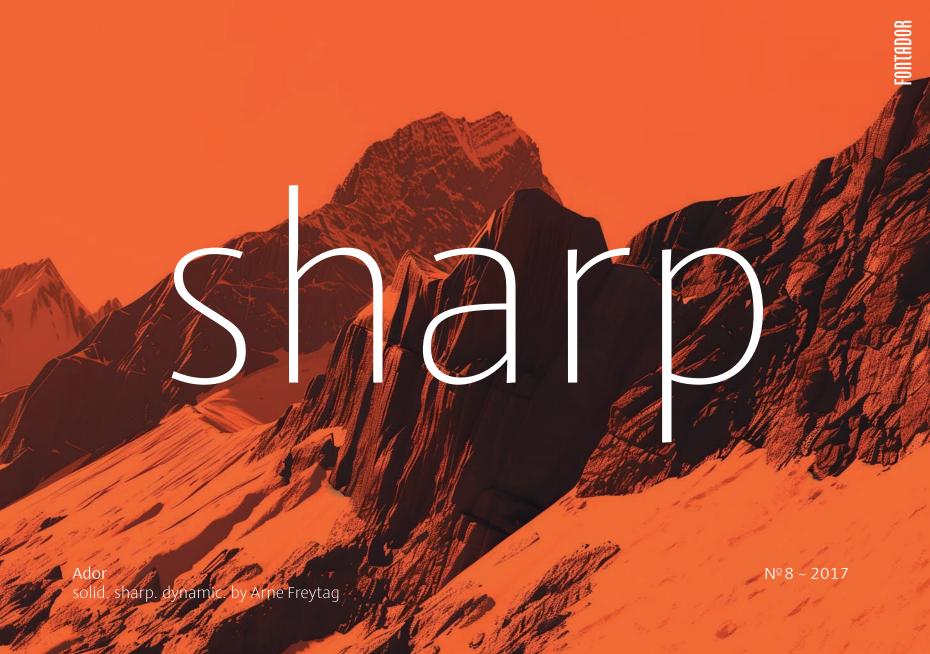

### Wastebaskets

OUADOR DISPLAY ULTRA BOLD ITALIC

The superellipse, a fascinating shape that stems from the strict lines of geometry, combines the best of two worlds in its appearance. It stands at the intersection of ellipse and rectangle, where curves and straight lines meet in a harmonious dance. Her lines are supple and yet determined, gently curved and yet powerfully straight. It embodies a deep symmetry that is inherent to both nature and technology.

In the world of the superellipse, the requirements of stability and beauty merge into an impressive unity. Looking at it, you almost think you recognise the grace of a shell or the curved elegance of celestial bodies.